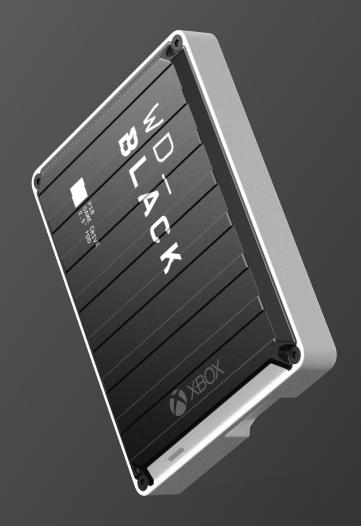

# P10 GAME DRIVE FOR XBOX<sup>TM</sup>

The WD\_BLACK<sup>™</sup> P10 Game Drive for Xbox<sup>™</sup> gives your Xbox the performanceenhancing tools it needs to keep your competitive edge.

>ORTABLE GAME STORAGE

- Up to 6TB\* that can hold up to 150 games\*\*\*, so that you can save old favorites and still have room for new titles.
- 1-Month Xbox Game Pass Ultimate membership included with purchase<sup>‡‡</sup>.
- Portable form factor to take your gaming library, anywhere you go.
- High-performance HDD in speeds up to 130MB/s\*\* to optimize your console or PC gaming experience.
- Purpose-built for gamers based on WD\_BLACK<sup>™</sup> quality and reliability.

# WHEREVER YOU GO, YOUR GAMES FOLLOW

The WD\_BLACK<sup>TM</sup> P10 Game Drive for Xbox<sup>TM</sup>'s portable and durable form factor gives you the ability to bring your Xbox game library with you wherever you go. Simply plug in, log on, and you're ready to play any game in your coveted collection  $^{\ddagger}$ .

# BUILT FOR BETTER

Designed to take your game further, no matter what you play. With speeds up to 130MB/s\*\* and up to 6TB\* of extra storage, the WD\_BLACK<sup>TM</sup> P10 Game Drive for Xbox<sup>TM</sup> will push your console to new levels, allowing you to drive your game and play without limits.