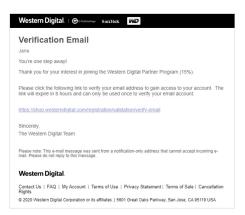

3. Once registered, you will receive a pop-up where you will confirm your affiliation. Click "Confirm"

4. Once you confirm, you will see this message that asks you to check your email.

- 5. When you receive the confirmation email, click on the link to verify your email address.
- 6. Once verified, you can login and see your discount applied on the products <a href="https://shop.westerndigital.com/store/login">https://shop.westerndigital.com/store/login</a>