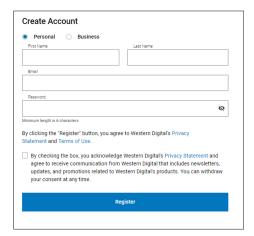

STEPS TO REDEEM DISCOUNT:

- 1. Go to <a href="https://shop.westerndigital.com/store/login">https://shop.westerndigital.com/store/login</a>
- 2. Create a **Personal** account by using your company's email domain. (Example: Jane@mycompany.com)