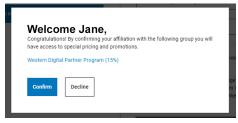

3. Once registered, you will receive a pop-up where you will confirm your affiliation. Click "Confirm"

4. Once you confirm, you will see this message that asks you to check your email.

- 5. When you receive the confirmation email, click on the link to verify your email address.
- 6. Once verified, you can login and see your discount applied on the products <a href="https://shop.westerndigital.com/store/login">https://shop.westerndigital.com/store/login</a>