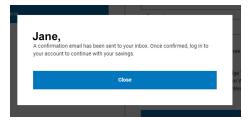

3. Once registered, you will receive a pop-up where you will confirm your affiliation. Click "Confirm"

4. Once you confirm, you will see this message that asks you to check your email.

- 5. When you receive the confirmation email, click on the link to verify your email address.
- 6. Once verified, you can login and see your discount applied on the products <a href="https://shop.westerndigital.com/store/login">https://shop.westerndigital.com/store/login</a>